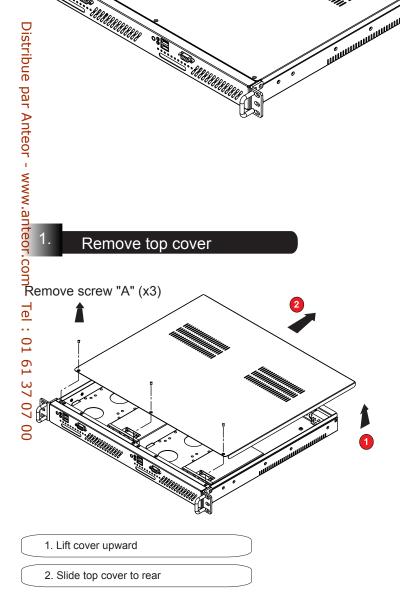

Travla C147 1U 15 INCH DUAL-MOTHERBOARD mini-ITX RACKMOUNT CHASSIS QUICK START USER GUIDE

C. Hex head screw #6-5mm

Screw Idenfication Guide

Index

- 1) Remove Top Cover
- 2) Install 3.5" HDD to drive bay holder
- 3) Install compact flash to drive bay holder
- 4) Install 2.5" HDDs to drive bay holder
- 5) Install drive bay holder with 2.5" HDDs to 1U chassis
- Install drive bay holder with 3.5" HDDs to 1U chassis
- 7) Install motherboards to 1U chassis