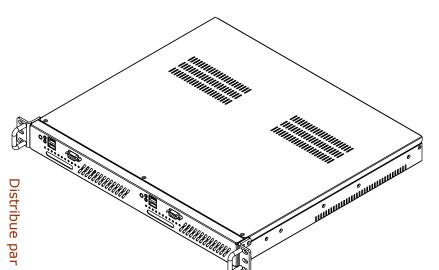

Travla C147 1U 15 INCH DUAL-MOTHERBOARD mini-ITX RACKMOUNT CHASSIS QUICK START USER GUIDE

C. Hex head screw #6-5mm

Screw Idenfication Guide

Index

- 1) Remove Top Cover
- 2) Install 3.5" HDD to drive bay holder
- 3) Install compact flash to drive bay holder
- 4) Install 2.5" HDDs to drive bay holder
- 5) Install drive bay holder with 2.5" HDDs to 1U chassis
- Install drive bay holder with 3.5" HDDs to 1U chassis
- 7) Install motherboards to 1U chassis