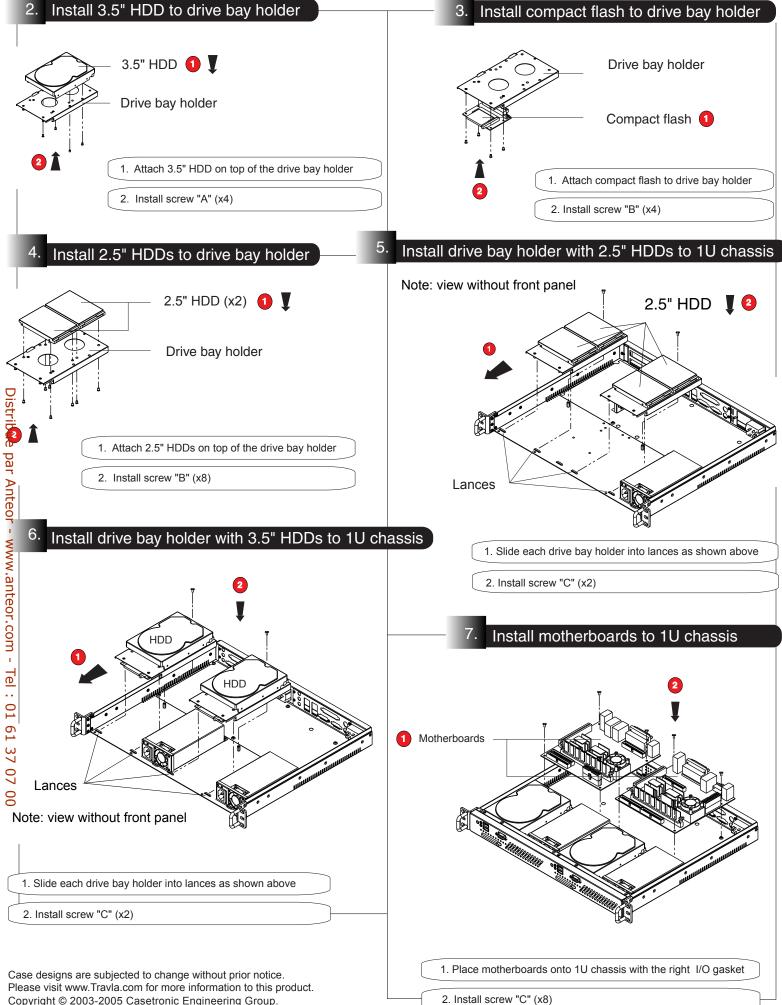

Travla C147 1U 15 INCH DUAL-MOTHERBOARD mini-ITX RACKMOUNT CHASSIS QUICK START USER GUIDE

C. Hex head screw #6-5mm

Screw Idenfication Guide

Index

- 1) Remove Top Cover
- 2) Install 3.5" HDD to drive bay holder
- 3) Install compact flash to drive bay holder
- 4) Install 2.5" HDDs to drive bay holder
- 5) Install drive bay holder with 2.5" HDDs to 1U chassis
- Install drive bay holder with 3.5" HDDs to 1U chassis
- 7) Install motherboards to 1U chassis