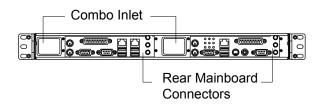

## **Rear Connectors**

Front Connectors

WARNING: Install and service to this product is performed only by qualified personnel to avoid risk of injuries.